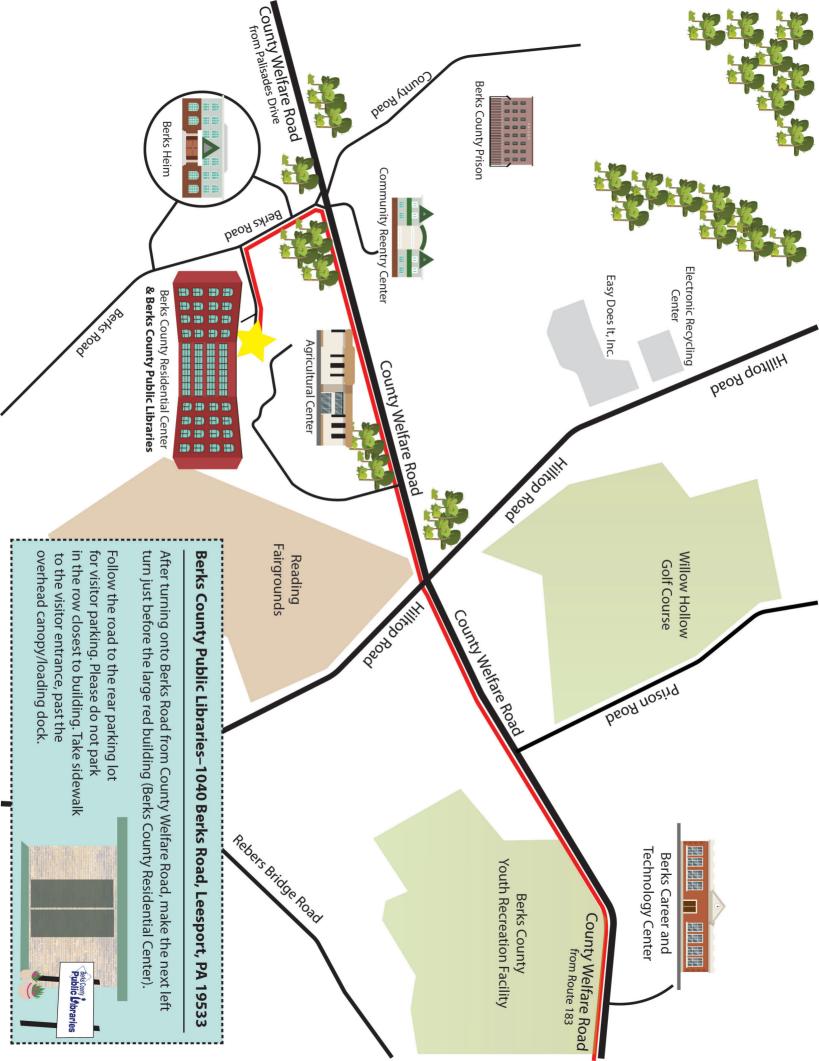

1040 Berks Road, PO Box 689 Leesport, PA 19533-0689 (610) 378-5260

## **Directions from Route 222 North**

Traveling on Route 222 North, take the PA-183/Bernville Road exit toward Strausstown on your right. Stay in the left two lanes to make the turn onto Route 183. The right lane will end after the next traffic light—you will need to merge into the left lane.

Stay on Route 183 for approximately 1.1 miles.

Turn left onto W Leesport Road at the CVS traffic light. Follow W Leesport Road for approximately 0.3 miles.

Turn right onto County Welfare Road at the 4-way stop sign. Follow County Welfare Road for approximately 1.3 miles. You will pass the Berks Career and Technology Center (right) and the Berks County Agricultural Center (left).

Turn left onto Berks Road at the triangle intersection. You will see a Camp Joy sign in the center grassy island. Follow Berks Road for approximately 0.1 miles until the first driveway on the left.

Turn left into the first driveway in front of the Berks County Residential Center (large red building).

Follow the driveway back to the rear parking lot for visitor parking. Please do not park in the row closest to the building.

Take the sideway to the visitor entrance past the overhead canopy/loading dock. Walk through the sliding doors and the second set of double doors. The System Headquarters entrance will be on your right. Pick up the phone for someone to unlock the doors.