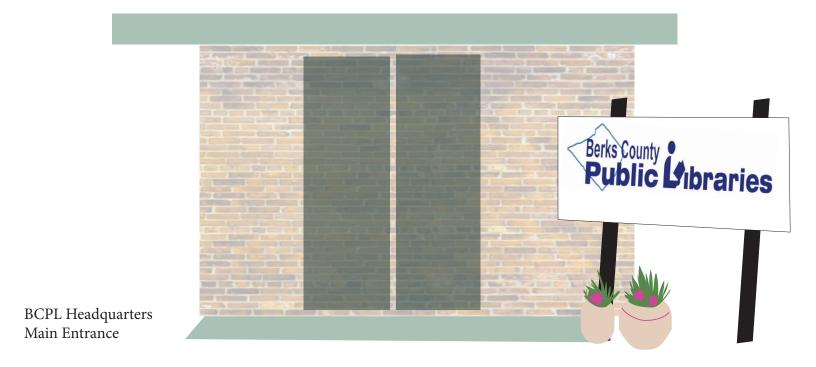

Follow the driveway back to the rear parking lot for visitor parking. Please do not park in the row closest to the building.

Take the sideway to the visitor entrance past the overhead canopy/loading dock. Walk through the sliding doors and the second set of double doors. The System Headquarters entrance will be on your right. Pick up the phone for someone to unlock the doors.