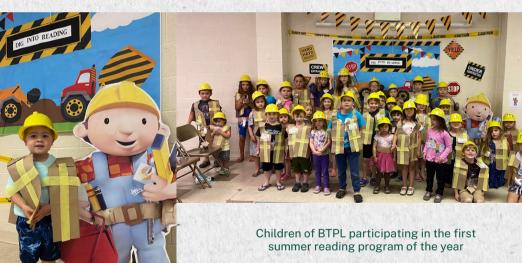

### Summer Reading Is In Full Bloom!

Summer reading began in early June and will continue all summer. It's not too late to sign up! Children 18 and under can participate by earning tickets for every book or 25 pages they may read. Tickets can be used for a variety of raffles, including a mini iPad and tickets to Knoebles! Tickets can also be used to play games and win prizes at our annual carnival on July 29th. Don't have tickets? No problem! Purchase some at the carnival.